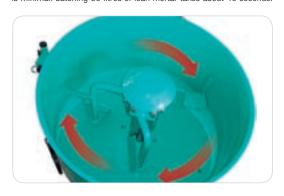

## Fast and homogeneous batching

Thanks to the forced-duty planetary mixing system the batching time is minimal: batching 80 litres of lean mortar takes about 40 seconds.