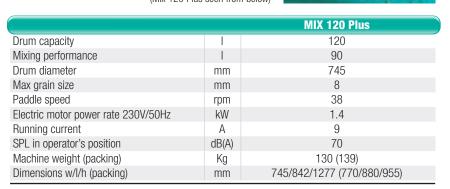

Single-phase 230V/50Hz motor Gearmotor in oil bath and high performance Poly-V transmission belt
- Electric safety limit switch
- Thermal-magnetic switch with IP 55 no-volt coil and IP 67 plug
- Paddle rotation reversing gear
- Grid with bag-splitting blade
- Extendable handles
- Lifting hooks
- Additional wheels

## **Applications**

Powerful and versatile, it batches the most difficult products, both traditional and pre-mixed materials thanks to its high power, increased speed and the possibility to reverse the direction of rotation of the paddles.

115V/60Hz SPH 220V/60Hz SPH

MOTOR AVAILABLE

✓ Mix 120 Plus



## Fast and homogeneous batching

Thanks to the forced-duty planetary mixing system the batching time is minimal: batching 80 litres of lean mortar takes about 40 seconds.