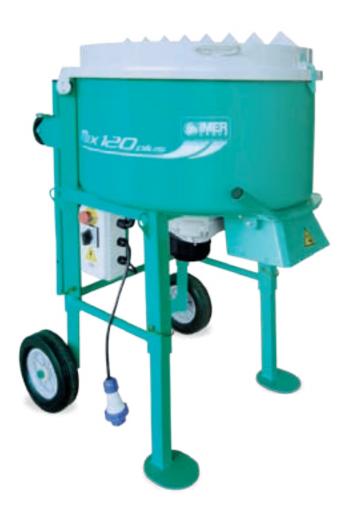

## **Standard Equipment**

- Single-phase 230V/50Hz motor Gearmotor in oil bath and high performance Poly-V transmission belt
- Electric safety limit switch
- Thermal-magnetic switch with IP 55 no-volt coil and IP 67 plug
- Paddle rotation reversing gear
- Grid with bag-splitting blade
- Extendable handles
- Lifting hooks
- Additional wheels

## **Applications**

Powerful and versatile, it batches the most difficult products, both traditional and pre-mixed materials thanks to its high power, increased speed and the possibility to reverse the direction of rotation of the paddles.