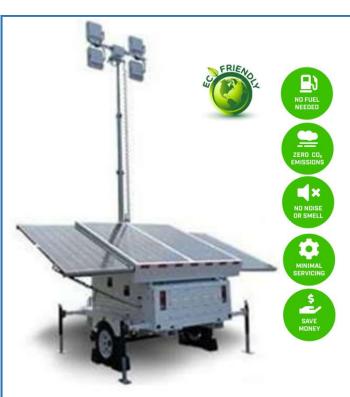

## **GENERAL**

Model STLH 2023

Lamp Philips/ Oppal Smart Bright LED

Lights 100 watt x 4 Lamps (11200 Lumen x4 lamps =44800 Lumen)

Mast Height 7Meter

Mast Type Manual Mast Corrosion Resistance Single Speed Winch 1400lbs Capacity

6mm Steel Cable Hook with Safety Paw

Trailer type Single Axel frame with support stands and towing eye

Tire & Rime 15" x 2

Leaf Spring 3 Eye Leaf Spring

Support Jack 4 Drop Leg & (Retractably Rear Jacks Auto stopper with extendable arm

In/Out Swing-back tube

Mount 350lbs heavy duty jack

Trailer coupler Precise fit easily Adjustable Secure coupling Capacity 3500lbs Corrosion-resistance

## **OPERATIONAL DATA**

Charging Time 6 Hours

Operation Hours 12 Hours full night operation

Wind Resistance Up to 140Km/h Working Temperature 0°C-60°C

## **BATTERY & UNIT**

Battery GEL Battery, VRLA Capacity 9.6Wh or Equivalent

Out put Plug Socket Box (Single socket)

Inverter 6.2 KW Hybrid Inverter DC 48V / AC 220V

Solar Panel 530Wx4 (Poly/Mono) or Equivalent

Weight 600Kg