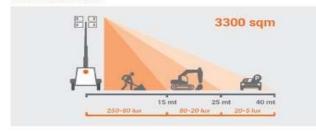

## **GENERAL**

Model STLH 2023

Lamp Philips/ Oppal Smart Bright LED

Lights 100 watt x 4 Lamps (11200 Lumen x4 lamps =44800 Lumen)

Mast Height 7Meter

Mast Type Manual Mast Corrosion Resistance Single Speed Winch 1400lbs Capacity

6mm Steel Cable Hook with Safety Paw

Trailer type Single Axel frame with support stands and towing eye

Tire & Rime 15" x 2

Leaf Spring 3 Eye Leaf Spring

Support Jack 4 Drop Leg & (Retractably Rear Jacks Auto stopper with extendable arm

In/Out Swing-back tube

Mount 350lbs heavy duty jack

Trailer coupler Precise fit easily Adjustable Secure coupling Capacity 3500lbs Corrosion-resistance

## **OPERATIONAL DATA**

Charging Time 6 Hours

Operation Hours 12 Hours full night operation

Wind Resistance Up to 140Km/h Working Temperature 0°C-60°C

## **BATTERY