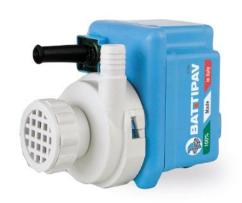

# **SUBMERSIBLE PUMP S2**

Art. S2

#### **TECH SHEET**

230V - 50/60Hz

| RANGE LT./MIN.        | 16,6 Lt |
|-----------------------|---------|
| PREVALENCE H.MAX / M. | 2,4 m   |
| POWER ENGINE          | 55 Watt |

Professional submersible water pump for water recirculation in brick-tile saws.

A full range of three models according to the capacity and prevalence of the water.

All the special tensions are available.

Professional submersible water pump for water recirculation in brick-tile saws.

#### **CHARACTERISTICS**

All the pumps in the standard tensions, have  $\mbox{T\"{UV}/GS}$  approval.