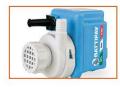

# **SUBMERSIBLE PUMP S2**

Art. S2

#### **TECH SHEET**

230V - 50/60Hz

| RANGE LT./MIN.        | 16,6 Lt |
|-----------------------|---------|
| PREVALENCE H.MAX / M. | 2,4 m   |
| POWER ENGINE          | 55 Watt |

Professional submersible water pump for water recirculation in brick-tile saws.