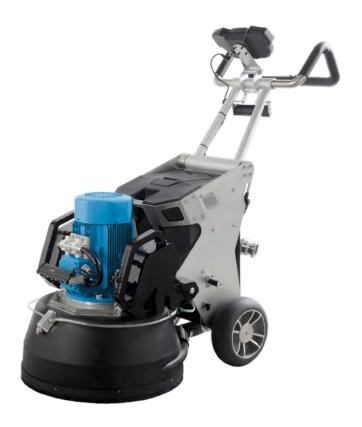

## Floor grinder FGE515

1 or 3-phase, max. grinding width 515 mm

Compact, light-weight design and dismountable components for increased mobility

Innovative gear concept for maximum productivity with minimal maintenance

User-friendly operation thanks to the digital control panel and ergonomic guide handles

The FGE515 is a professional and powerful floor grinder for surface preparation and floor polishing. The innovative gear concept guarantees the highest level of productivity, while at the same time requiring minimal maintenance. The planetary drive system ensures a perfectly even and economical grinding result. Simple, intuitive operation is achieved by the digital control panel with a display. Furthermore, the built-in water tank

also allows wet grinding and, thus, expands the floor grinder's range of applications. Its efficient dust extraction system ensures a clean, low-dust working environment. The extremely compact dimensions, the lightweight design and dismountable components allow for a quick system set-up and easy transport.