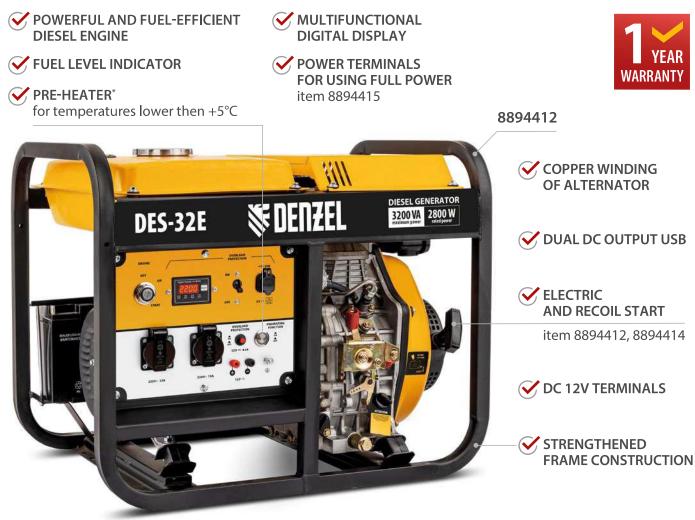

## **NEW** DIESEL GENERATORS

Sold separately

## BATTERY INCLUDED\*

**AVR SYSTEM** 

 Item
 Compatible models

 8894905
 8894411 | DES-32, 8894412 | DES-32E

 8894906
 8894413 | DES-55, 8894414 | DES-55E

 8894907
 8894415 | DES-85E

\*item 8894412, 8894414, 8894415

| ltem   Model            | 8894411   DES-32 | 8894412   DES-32E | 8894413   DES-55                               | 8894414   DES-55E | 8894415   DES-85E     |
|-------------------------|------------------|-------------------|------------------------------------------------|-------------------|-----------------------|
| Maximum power, kVA      | 3,2              |                   | 5,5                                            |                   | 8,5                   |
| Rated power, kW         | 2,8              |                   | 4,5                                            |                   | 8                     |
| Engine displacement, cc | 296              |                   | 418                                            |                   | 678                   |
| Sockets                 | 230~ V   1       | 6 A (2 pcs)       | 230~ V   16 A (1 pcs)<br>230~ V   32 A (1 pcs) |                   | 230~ V   16 A (2 pcs) |
| Fuel tank capacity, l   | 11               |                   |                                                |                   | 16                    |
| Electric start          | -                | +                 | -                                              | +                 | +                     |