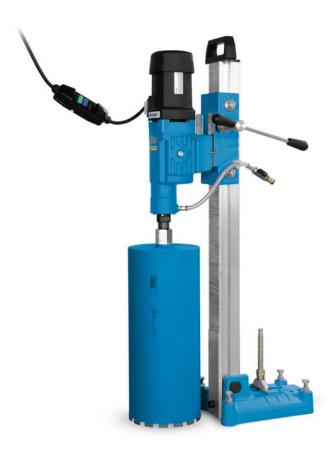

## **Core drilling system DRS250**

Core drilling up to Ø 250 mm

Drilling diameter up to 250 mm with 2-speed gearbox

Powerful 2.5 kW motor

Space-saving fixing option via dowel foot

The DRS250 drilling system combines simplicity with a large drill diameter range. The drill motor and drill rig complement each other and form a single unit. 2-speed oil bath gearbox insures perfect lubrication in all working positions, as well as optimal torque-to-speed ratio. Compact

and lightweight construction guarantees easy handling and user-friendliness. Mechanical overload clutch and integrated PRCD safety switch ensure maximum safety. Optional vacuum plate offers more flexibility in fixing the system.