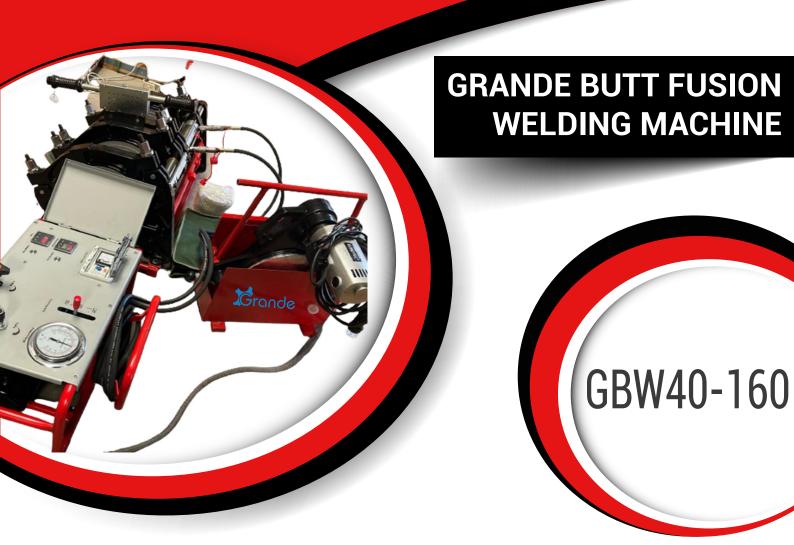

GBW40-160 Butt Fusion Welding Machine is used for butt welding of plastic pipes, fittings made of PE,PP, PVDF and also used to install drainage system in building.

## Features:

- Specially designed clamps according to features in structure and dimension of fitting indrainage system.
- Removable PTFE coated heating plate with high accurate temperature control system.
- Selectrical planing tool with safety limit switch enables it to be started only when it is locked in operation position.

Grande

- Mechanical lock to maintain welding pressure.
- Spring manometer provides correct welding pressure.
- Pivoting planing tool and heating plate bring convenience to placing and removing.