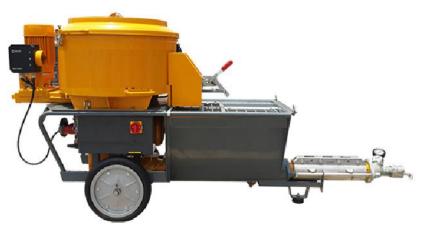

## MAGNUS M40

| Power                             | 220/380 V, 50/60 Hz  |
|-----------------------------------|----------------------|
| Motor                             | 4.5/5.5 kW           |
| Max. Output Capacity*             | 40 l/min             |
| Max. Pressure*                    | 40 bars              |
| Max. Vertical Pumping Distance*   | 40 m                 |
| Max. Horizontal Pumping Distance* | 60 m                 |
| Mixer Capacity                    | 120 liters           |
| <b>Hopper Capacity</b>            | 100 liters           |
| Dimension                         | 2350 x 850 x 1300 mm |
| Weight                            | 400 kg               |