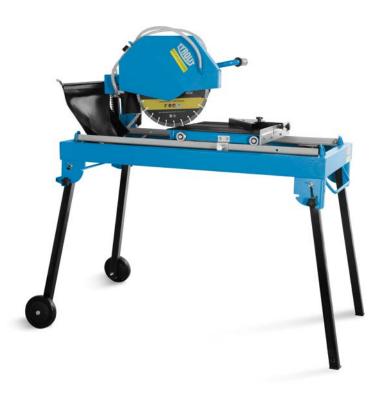

# **Masonry saw TBE400**

Cutting depth up to 125 mm

Swivelling saw head enables 45° mitre cuts

Folding feet, transport wheels and carrying handles ensure total manoeuvrability at the location of use

Angle stop provided for cuts of 30° to 90°  $\,$ 

The TBE400 table saw offers an uncompromising price-performance ratio as well as high flexibility through numerous settings and application options. A sturdy saw table with antislip support guarantees clean cuts. The swivelling saw head allows mitre

cuts to be made with ease. Transport wheels and folding table feet facilitate transport and position at the location of use.