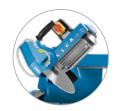

The TBE400 table saw offers an uncompromising price-performance ratio as well as high flexibility through numerous settings and application options. A sturdy saw table with antislip support guarantees clean cuts. The swivelling saw head allows mitre

cuts to be made with ease. Transport wheels and folding table feet facilitate transport and position at the location of use.