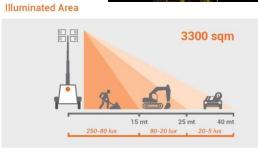

## **Things to Know About SANNAD**

Model TLC-SOLAR

Lamp USA Cree Ships LED

Lights 8 LED Flood Lights 25000 Lumen each

Lamps 200000 Lumen

Output

Light Coverage 120m x 120m @ 10 lux

Light Rotation 360°