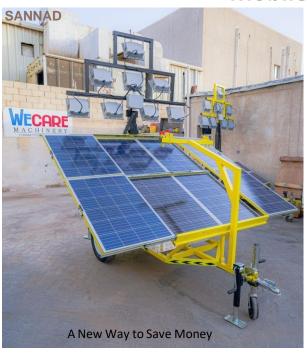

## Mobile Solar Tower Light Trailer

Trailer Type Single Axel
Tyre & Rime 14' – 15'

Leaf Spring 3 Eye Leaf Spring

Support Jack 3 Drop Leg & (Retractably Rear Jacks Auto stopper with extendable arm In/Out Swing-back tube

Mount 350lbs heavy duty jack

Front Support Wheel 1 Wheel Jack Corrosion Resistance

Trailer coupler Precise fit easily Adjustable Secure coupling Capacity 3500lbs Corrosion-resistance

Mudguard PVC 2 with Safety Reflector Indicator

Site Friendly

Wind Resistance Up to 140Km/h Working Temperature 0°C-60°C

Battery Technology 3.2V 70Ah LiFePO4 battery, deep cycle, more than 10 years life time

Battery Bank 1792Kwh Solar Panel Innovation 3840Wh

Solar Tilt 26° Ideal Tilt Degree for the UAE Region

Dimension Base Dimensions L 2.4m x W 1.2m x H 0.5m Dimension Solar & Light Mast L 2.4m x W 2.75m X H 2.4m

Weight 300Kg